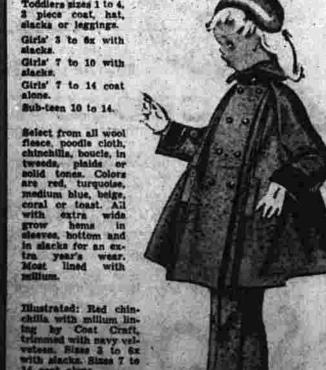

LITTLE BOYS' Gobardine with self peak. Full fur ear laps and warm quilt lining. Sm, med, ig.

TODDLERS'

SNOW SUITS

Water repellent twill

with matching hats

'Wee Lassie' or 'Busy Boy'

with warm fleece lining,

knitted cuffs, fur collars.

Full length, easy-on zipper.

Bastic waist. Sizes 2 to 4.

GRANTS IS FAMOUS FOR HOME NEEDS

It's top quality leather specially tanned for extra pliability and long wear. Beautiful satin-quilted lining. It's a fashion "must".