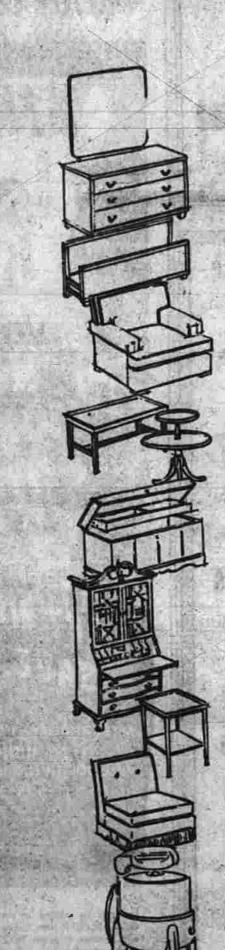

ete with carrying case for indoor movie-making. • 2-375 watt photoflood lamps with built in reflectors for light unit. You'll prize also movies of Sporting Events, Special Occasions, Parties, etc. **PHONE MI-3-4720** HERE THURS., FRI., SAT.

Rockville-Vernon

Rockville-Vernon

City Retail Losses Shown
By Shop Survey Figures
Received, on 2 (Special Losses)
Received, on 2 (Special Loss

land o'cotton

SPECIAL SALE

• SKIRTS

100% WORSTED WOOL, ORLON

and WOOL - TWEEDS -FLANNELS

DRESSES

100% WOOL, FAILLES and CREPES

. KNIT SUITS

Limited Quantities - All Sales Final

land o'cotton

982 MAIN STREET, MANCHESTER

Originally \$10.00 and \$12.98 .....

Originally \$14.98 and \$17.98 ....

Originally \$17.98 and \$19.98 ....

FILMS-CAMERAS

FLOOR SAMPLE

CLEARANCE

LIVING ROOM SET-WAS \$267.95



S piece set in matalasse, 2 pes. cocoa brown, 1 gray. 229.88 LAWSON SOFA—WAS \$259.95 lallmark quality in green matalasse. 199.88 Set includes table, buftet, 3 side chairs, I arm chair, is limed oak 179.88 EDROOM SET-WAS \$229.90 4 pe. walnut suits including panet bed, double dre 199.00 BEDROOM SET-WAS \$199.95 2 piece oak suite. Triple dresser and Reg. 34.95 night stand. Now \$31.88. <sup>474</sup> 179.88 COCKTAIL TABLE-WAS \$10.95 Mahogany veneer top. 9.88 CARD TABLE-WAS \$4.19 Checkerbeard top and wood grain design. 1.88 STEP STOOL-WAS \$7.98 All metal stool, Red only, 5.88

FURNITURE

HOME APPLIANCES

McGEE BUNGALOW RANGE—WAS \$209.95 Oil and gas, Automatic oven control. 169.88

McGEE DUAL OVEN RANGE—WAS \$309.00 Oil and gas or coal and gas high back with table top covers 279.88 WRIN