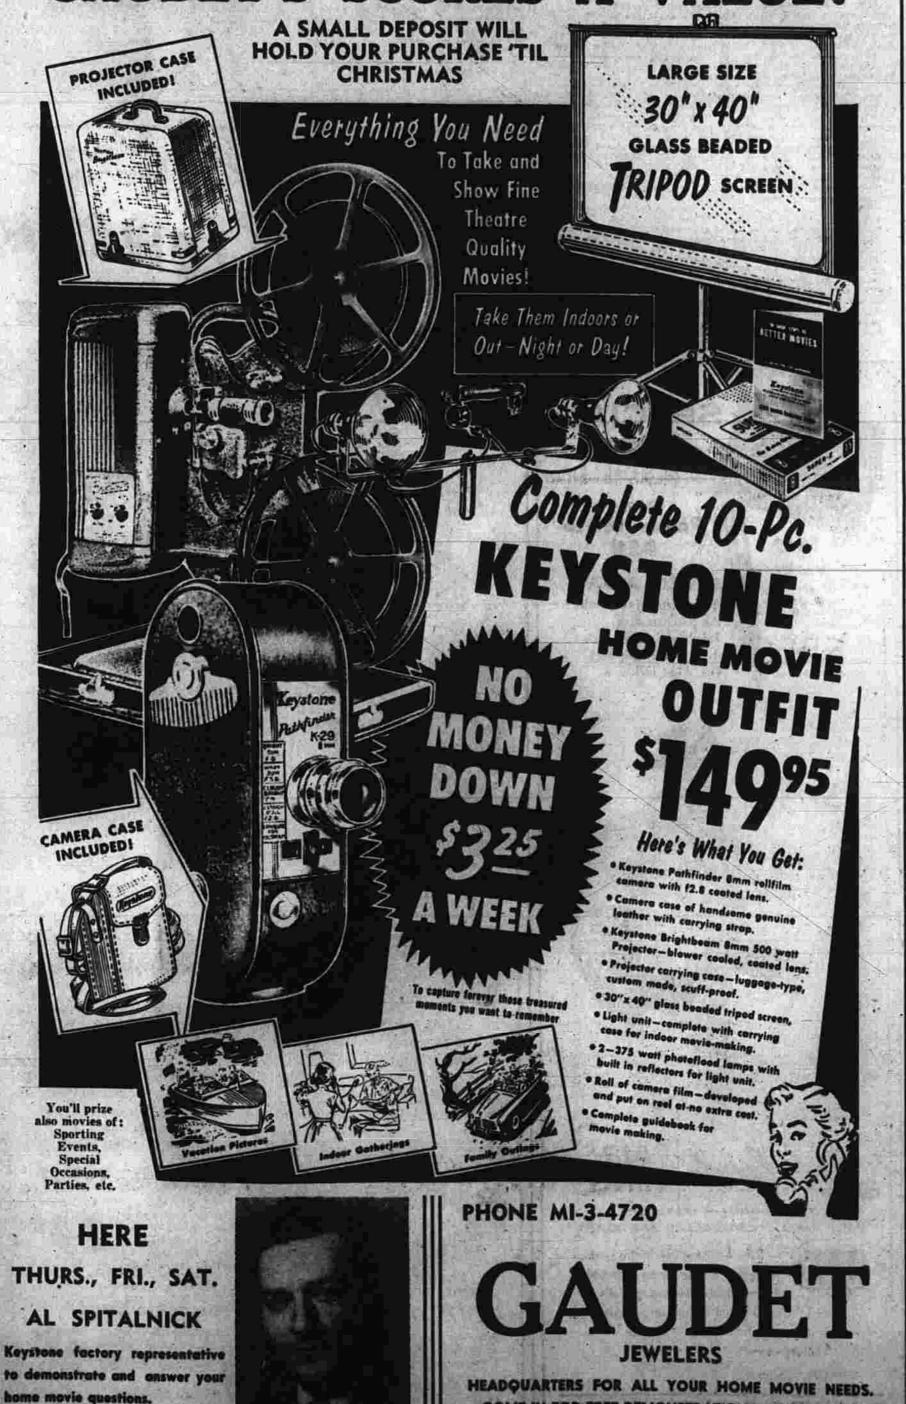

OIL BURNERS

GAUDET'S SCORES A VALUE! A SMALL DEPOSIT WILL HOLD YOUR PURCHASE 'TIL PROJECTOR CASE LARGE SIZE CHRISTMAS INCLUDED! 30"x 40" Everything You Need GLASS BEADED To Take and TRIPOD SCREEN Show Fine Theatre CAMERA CASE Here's What You Get: INCLUDED! camera with 12.8 coated lens. e Camera case of handsome genuine leather with carrying strop. Projector - blower cooled, coated lens. Projector carrying case - Juggage-type, custom made, scuff-proof. o 30"x 40" glass beaded triped screen, Light unit—complete with carrying case for indoor movie-making. • 2-375 watt photoflood lamps with built in reflectors for light unit. You'll prize also movies of Sporting Events, Special Occasions, Parties, etc. **PHONE MI-3-4720** HERE THURS., FRI., SAT.