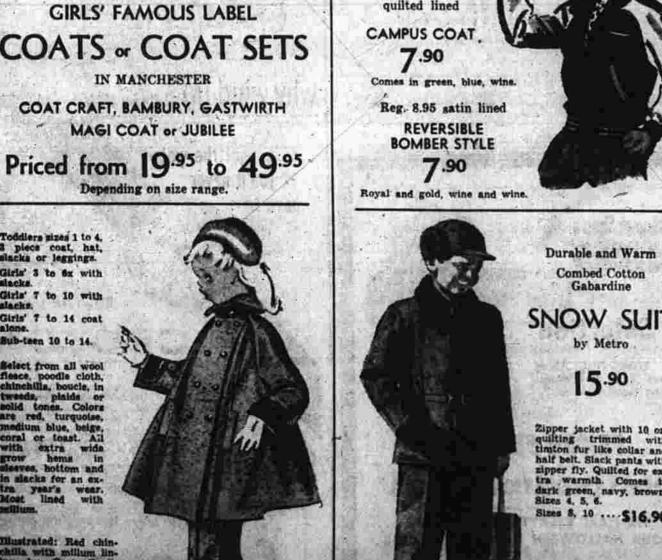

LITTLE BOYS' Gobardine with self peak. Full fur ear laps and warm quilt lining. Sm, med, ig.

TODDLERS'

SNOW SUITS

Water repellent twill

with matching hats

'Wee Lassie' or 'Busy Boy'

with warm fleece lining,

knitted cuffs, fur collars.

Full length, easy-on zipper.

Bastic waist. Sizes 2 to 4.

GRANTS IS FAMOUS FOR HOME NEEDS

It's top quality leather specially tanned for extra pliability and long wear. Beautiful satin-quilted lining. It's a fashion "must".